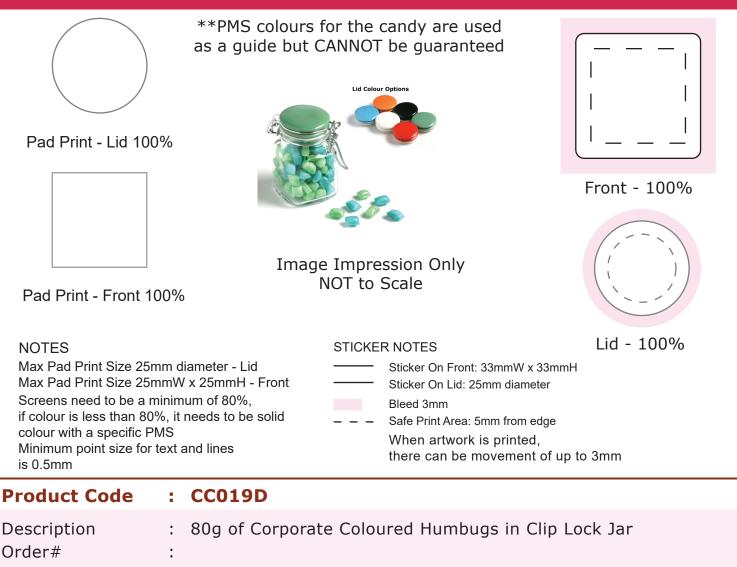

## ART APPROVAL

All colours used in this document are indicative only and they may vary across a variety of printing techniques and confectionery

| Order#         |                                                                                               |
|----------------|-----------------------------------------------------------------------------------------------|
| Company Name   | :                                                                                             |
| Contact        | :                                                                                             |
| Humbug size    | : Tiny / Normal                                                                               |
| Humbug Colour  | :                                                                                             |
| Humbug Flavour | :                                                                                             |
| Colour of Lid  | : Black, White, Blue & Orange                                                                 |
| Pad Print Size | : 25mm Diameter (Lid) or 25mmW x 25mmH (Front)                                                |
| Sticker Size   | : 33mmW x 33mmH (Front) or 25mmD (Lid)                                                        |
| Print Colour   | Customer must provide PMS Colour print guide                                                  |
| Quantity       |                                                                                               |
| Delivery Date  | :                                                                                             |
| DI             | tes Otistenes and anisted divitables also a masside DNO selector if a stars match is smuciel. |